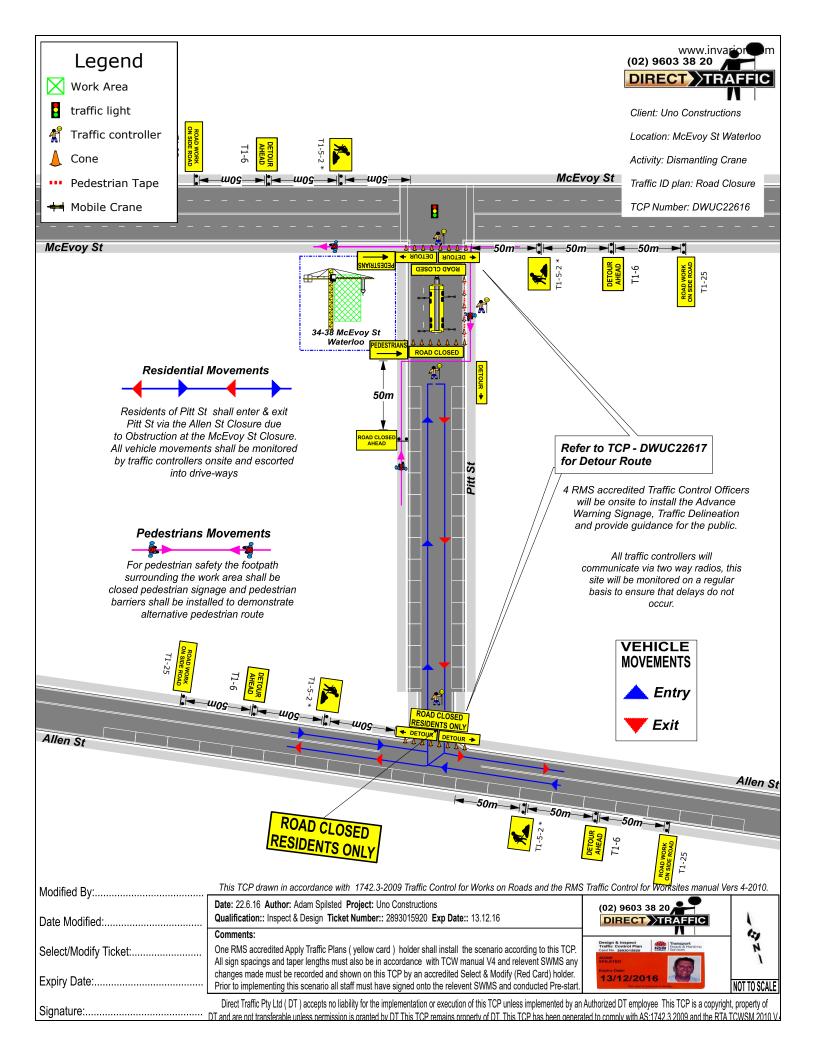

# **BACKGROUND**

The City has received a request to change the date for the temporary road closure of Pitt Street, between McEvoy and Allen Streets, Waterloo to Saturday 22 October 2016 between 6am and 6pm and the alternative date in case of inclement weather as Saturday 29 October 2016.

#### **COMMENTS**

The Committee at its meeting on 17 August 2016 endorsed the temporary closure of Pitt Street for 15 October 2016 with alternative date as 22 October 2016. The Applicant has informed that the closure was postponed on 15 October 2016 due to unforeseen circumstances.

Agreement has been obtained from the Roads and Maritime Services, Transport Management Centre and the Police for the new closure date and the alternative date to occur prior to the LPCTCC meeting.