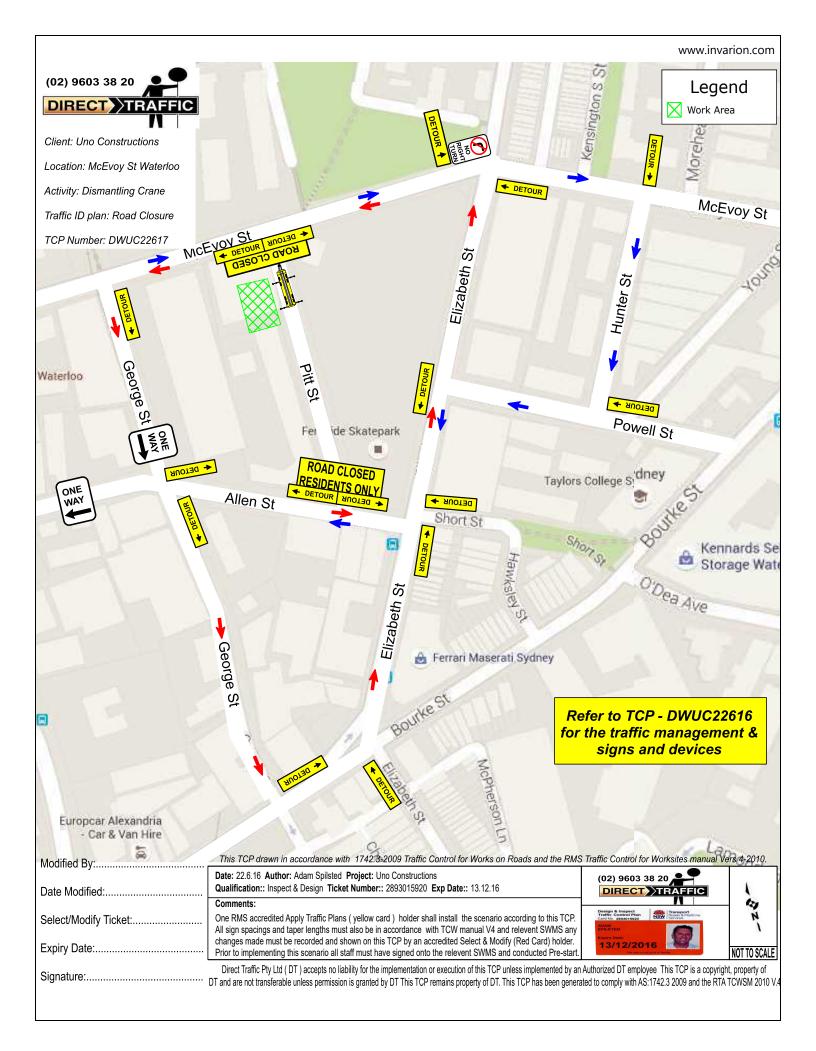

# **BACKGROUND**

The City has received a request to change the date for the temporary road closure of Pitt Street, between McEvoy and Allen Streets, Waterloo to Saturday 22 October 2016 between 6am and 6pm and the alternative date in case of inclement weather as Saturday 29 October 2016.

#### **COMMENTS**

The Committee at its meeting on 17 August 2016 endorsed the temporary closure of Pitt Street for 15 October 2016 with alternative date as 22 October 2016. The Applicant has informed that the closure was postponed on 15 October 2016 due to unforeseen circumstances.

Agreement has been obtained from the Roads and Maritime Services, Transport Management Centre and the Police for the new closure date and the alternative date to occur prior to the LPCTCC meeting.